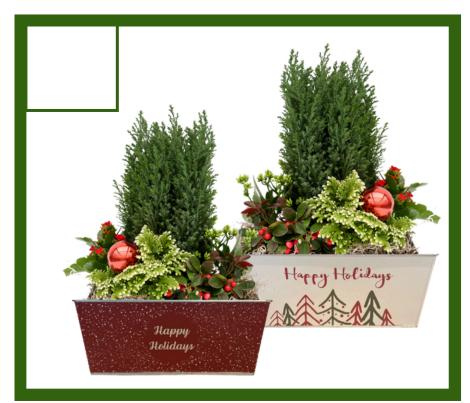

**Indoor Tropical Planter** 

Add a festive look to your table with a mixed tropical planter. There are four different plant varieties planted in these rectangular holiday themed tins. Planter container designs do vary and cannot be requested.