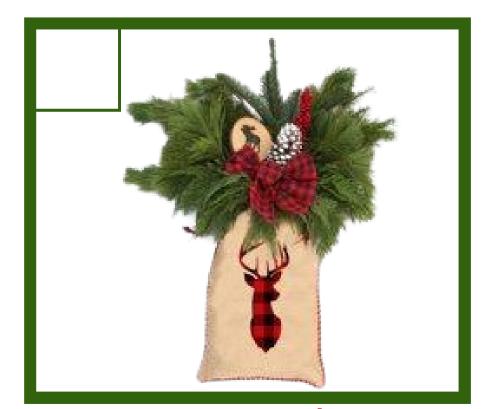

**Hanging Greenery Bough** 

Greenery that is versatile! A fun, vintage burlap bag holds premium greens and red ilex berry branches. Completing the look are holiday picks like a bow and a pinecone. Lean it up against stairs, benches or your home and hang from your door.