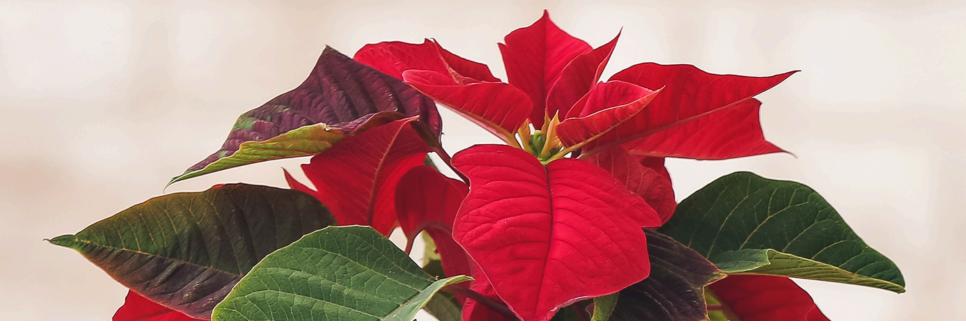

## Winter Fundraiser

2024

**Approximate Poinsettia Sizes:** 

6.5" pot: 14 to 16" tall and 13 to 16" wide

6.5" Premium Poinsettia

A Holiday Favourite! Brighten up any room this winter with a vibrant poinsettia. Available in red and white, the poinsettia is perfect for your home, hotels, restaurants and banks over the holidays.