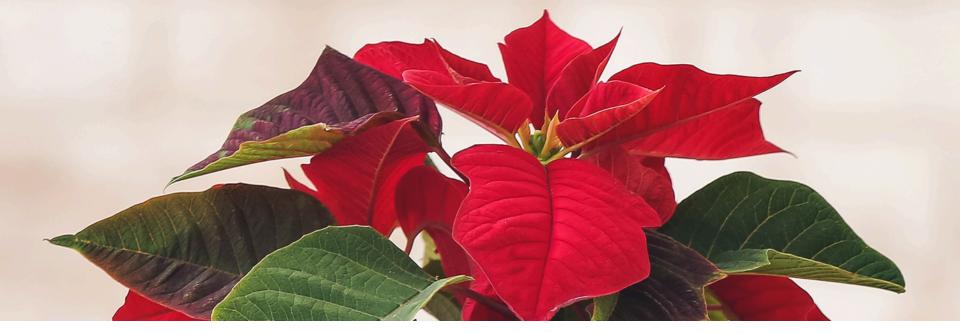

## Winter Fundraiser

2024

**Approximate Poinsettia Sizes:** 

6.5" pot: 14 to 16" tall and 13 to 16" wide

6.5" Premium Poinsettia

A Holiday Favourite! Brighten up any room this winter with a vibrant poinsettia. Available in red and white, the poinsettia is perfect for your home, hotels, restaurants and banks over the holidays.