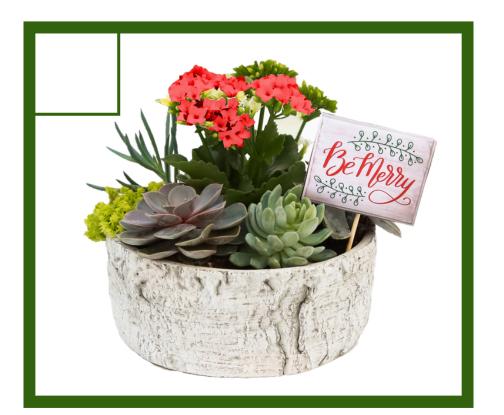

**Succulent Bowl** 

A beautiful, ceramic, patterned bowl is 9" in diameter. Perfect for your coffee table or as a holiday gift. An assortment of popular succulents are planted with a flowering Kalanchoe in the center.