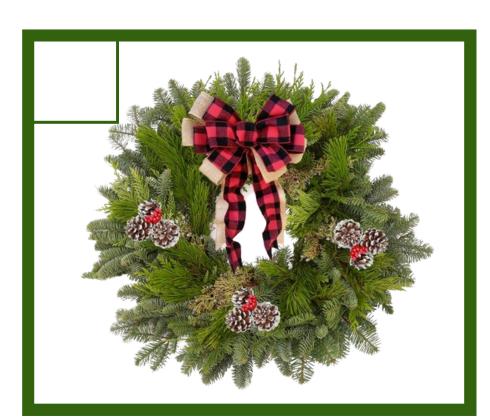

**Holiday Wreath** 

A Holiday Wreath is a classic door upgrade. Fresh noble, cedar and juniper decorated with a large plaid bow, frosted pine cones and red berries are sure to give you and your guests a homey warm feeling from the outside.