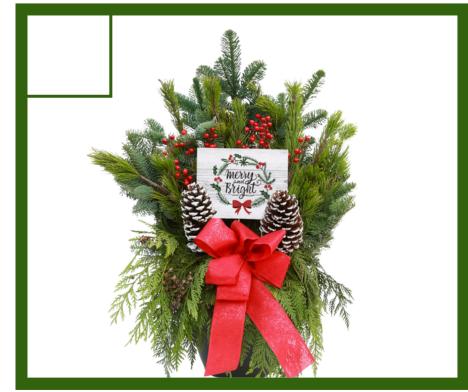

**Outdoor Greenery Arrangement** 

Welcome your guests in from the cold with this large, beautiful and fresh holiday greenery arrangement. Pinecones, berries and a large red bow complete the festive look. Standing at 2 feet tall this statement piece is sure to inspire the joyful spirit!