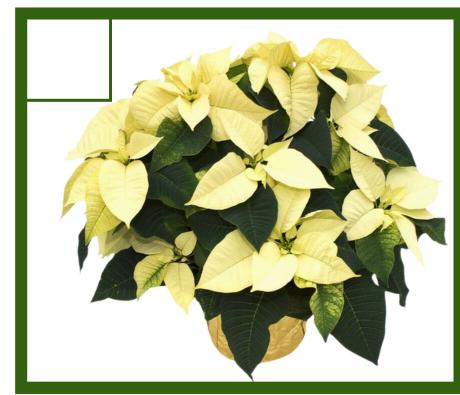

## Winter Fundraiser

2024

**Approximate Poinsettia Sizes:** 

6.5" pot: 14 to 16" tall and 13 to 16" wide

6.5" Premium Poinsettia

A Holiday Favourite! Brighten up any room this winter with a vibrant poinsettia. Available in red and white, the poinsettia is perfect for your home, hotels, restaurants and banks over the holidays.